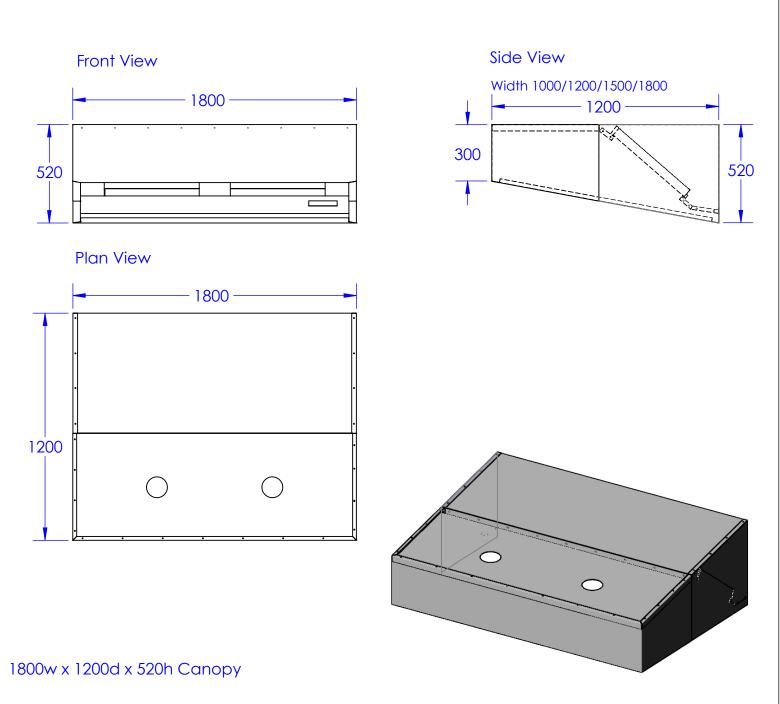

**PROJECT** 

CLIENT

TITLE

1800w x 1200d x 520h Canopy

 SCALE
 DRAWN
 CHECKED
 DATE

 1:20
 AG
 27/07/2022

 JOB NO
 DRAWING NO
 SIZE
 REVISION

 A4